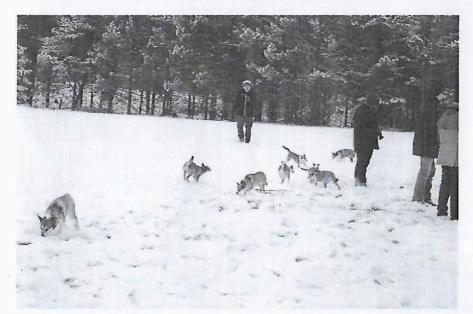

Jag tog två av våra hundar (valparna) o så gav vi oss iväg. Väl framme hos Olle o Susanne kom de andra samtidigt och vi behövde inte vänta in någon. Vi blev hänvisade till en stor äng bakom huset och där fick våra hundar springa o

Ett par tikar var i löp så pojkarna ville gruffa lite men inget allvarligt. Lundehundar är ju så smidiga så om man bara låter dem hållas en liten stund så glömmer de bort den andra killen Alla både folk o fä tyckte om platsen som badade i solsken och värmde våra ansikten. Efter en stunds lek o bus fick vi gå in i huset där vi grillade korv på elgrill så säkringarna rök, fikade och med mycket skratt o prat så slog vi rekord i lottförsäljningen vilket inbringade 423 kronor som oavkortat går till "Fonden" Jag sålde även några väggkalendrar å klubbens räkning och familjen från Öland (som inte har någon lundehund än) tyckte om bilderna så mycket att de inte kunde motstå köpet.