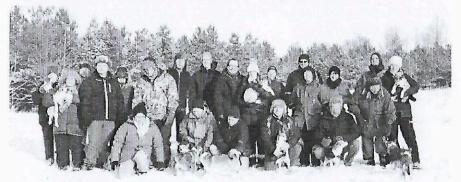

Deltagarna i Mälardalens lundehundträff visar upp sig innan de går ut på promenad på Djurgården efter årsmötet.

Uppfödare som bjuder sina valpköpare på ett års medlemskap:

Ann Rosenqvist – kennel Morgil's Annika Ågren – kennel Koviks Cecilia Obitz – kennel Utsiraz