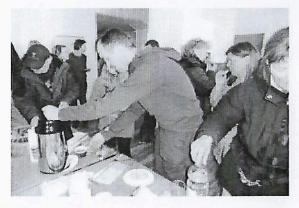

Cecilia Obitz upp Tröstepokalen.

Efter årsmötet var det dags för fika med tillbehör. Och nu blev det riktigt trångt kring kaffebordet och alla lät sig väl smaka. Mycket hundprat blev det också förstås.