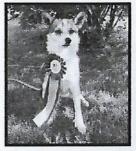

Uppmärksam åhörare

Som sista punkt på dagordningen var det dags att avslöja vilken hund som utsetts till Årets Lundehund 2012. Precis som 2011 heter vinnaren **Trollfjord Dragi**. För övriga vinnare i de olika klasserna se sid 2 samt sid 10-15.

Dragis ägare Mary Kvarnström var på plats för att ta emot den fina glasskålen och pärmen. Övriga vinnare får sina priser per post. Danska Tröstepriset går till den hund som fått lägst poäng i Årets Lundehund. För 2012 blev det **Kasper av Vinterskogen** och på bilden visar