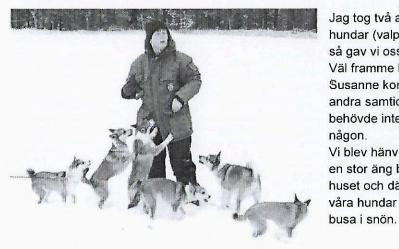

Jag tog två av våra hundar (valparna) o så gav vi oss iväg. Väl framme hos Olle o Susanne kom de andra samtidigt och vi behövde inte vänta in någon. Vi blev hänvisade till en stor äng bakom huset och där fick våra hundar springa o

Ett par tikar var i löp så pojkarna ville gruffa lite men inget allvarligt. Lundehundar är ju så smidiga så om man bara låter dem hållas en liten stund så glömmer de bort den andra killen Alla både folk o fä tyckte om platsen som badade i solsken och värmde våra ansikten. Efter en stunds lek o bus fick vi gå in i huset där vi grillade korv på elgrill så säkringarna rök, fikade och med mycket skratt o prat så slog vi rekord i lottförsäljningen vilket inbringade 423 kronor som oavkortat går till "Fonden" Jag sålde även några väggkalendrar å klubbens räkning och familjen från Öland (som inte har någon lundehund än) tyckte om bilderna så mycket att de inte kunde motstå köpet.