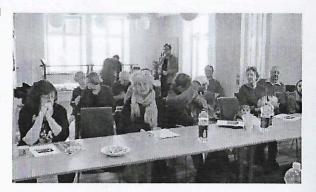

# Ett innehållsrikt årsmöte

Inte nog med att klubbens årsmötet slog rekord i antal mötesdeltagare av såväl tvåbenta som fyrbenta, det blev en parning också!

Det var strålande solsken, men kalla vårvindar när det var dags för klubbens årsmöte lördag 9 mars. En utlovad lundehundspromenad efter mötet visade sig vara en magnet som drog skaror av medlemmar och hundar till mötet.

Det innebar att vi fick byta till en större lokal hos Sjöfartsverket på Djurgården. Ett kärt problem.

När ordförande Cecilia Obitz hälsade välkommen strax efter klockan 10 så kunde hon räkna in närmare 30 deltagare och nästan lika många hundar!

Deltagarna i Mälardalens lundehundträff visar upp sig innan de går ut på promenad på Djurgården efter årsmötet.

Uppfödare som bjuder sina valpköpare på ett års medlemskap:

Ann Rosenqvist – kennel Morgil's Annika Ågren – kennel Koviks Cecilia Obitz – kennel Utsiraz