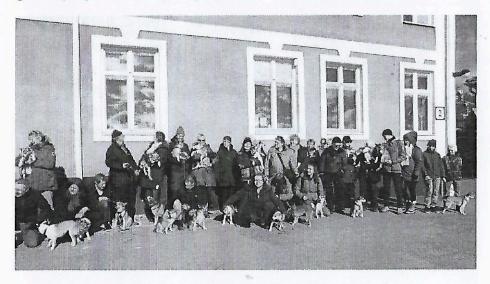

# Vilken pingla!

Vår ordförande Cecilia Obitz, klädd för rasparaden på Stockholms Hundmässa i början av december. Iförd supervarm tröja och mössa samt

lunnefåglar dekorativt hängande i bältet. Och så ett knippe lundehundar förstås!

Vår rasmonter lockade som vanligt mycket folk och som vanligt blev många fascinerade av rasen.

Canviva's Tîtania "Saga" Âgare/fotograf Annika Turitz Garnaeus